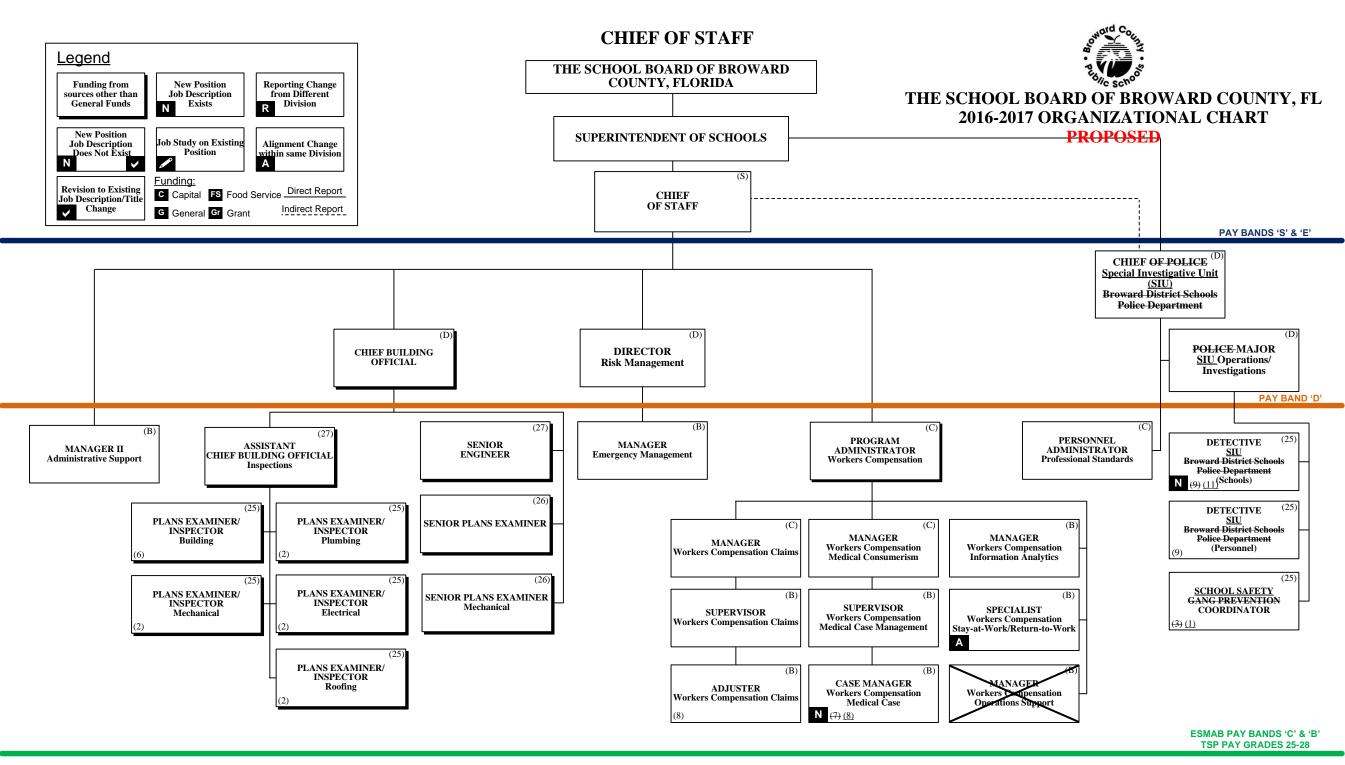

## THE SCHOOL BOARD OF BROWARD COUNTY, FLORIDA 2016-2017 ORGANIZATIONAL CHART

| School Board Appointed Committees & Public Stakeholders                                                                 |       | 1 |
|-------------------------------------------------------------------------------------------------------------------------|-------|---|
| Superintendent of Schools/General Counsel                                                                               |       | 2 |
| Chief School Performance & Accountability Officer                                                                       |       | 3 |
| Chief Academic Officer                                                                                                  | 4-7   | 7 |
| Early Learning & Language Acquisition                                                                                   | 4     |   |
| Exceptional Student Education & Support                                                                                 | 5     |   |
| Instruction & Interventions                                                                                             | 6     |   |
| Student Support Initiatives                                                                                             | 7     |   |
| Chief Auditor                                                                                                           |       | 8 |
| Chief Facilities Officer                                                                                                | 9     | 9 |
| Chief Financial Officer                                                                                                 | 10    | 0 |
| Chief Human Resources & Equity Officer                                                                                  | 11    | 1 |
| Chief Information Officer                                                                                               | 12    | 2 |
| Chief Portfolio Services Officer                                                                                        | 13    | 3 |
| Chief Public Information Officer                                                                                        | 14    | 4 |
| Chief of Staff                                                                                                          | 1:    | 5 |
| Chief Strategy & Operations Officer                                                                                     | 16-17 | 7 |
| Broward Education Foundation, Business Support Center, Grants Administration, Strategic Implementation & Accountability | 16    |   |
| Food & Nutrition Services, Procurement & Warehousing Services, Student Transportation & Fleet Services                  | 17    |   |

## THE SCHOOL BOARD OF BROWARD COUNTY, FL 2016-2017 ORGANIZATIONAL CHART

**PROPOSED** 

PAY BANDS 'S' & 'E'

PAY BAND 'D'

PAY BANDS 'C' & 'B'