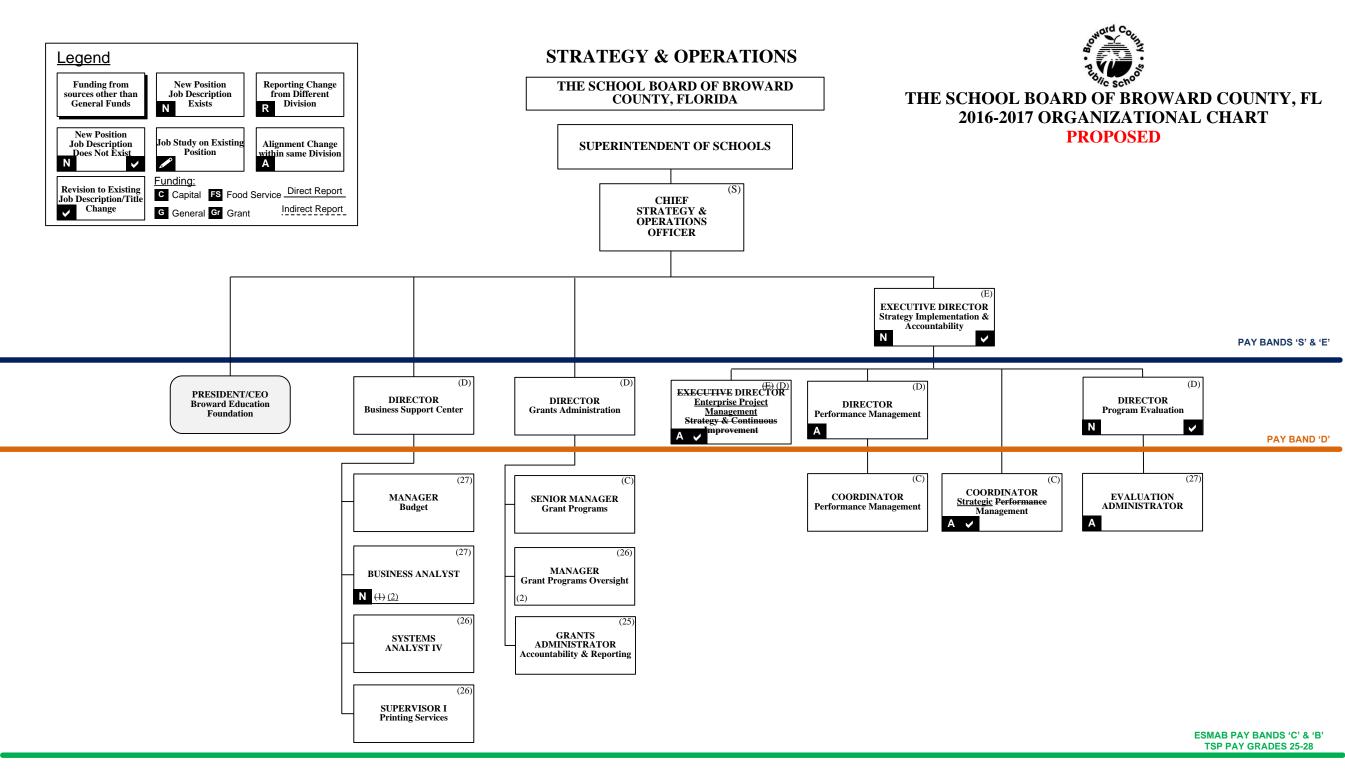

## THE SCHOOL BOARD OF BROWARD COUNTY, FLORIDA 2016-2017 ORGANIZATIONAL CHART

| School Board Appointed Committees & Public Stakeholders                                                                 |       | 1 |
|-------------------------------------------------------------------------------------------------------------------------|-------|---|
| Superintendent of Schools/General Counsel                                                                               |       | 2 |
| Chief School Performance & Accountability Officer                                                                       |       | 3 |
| Chief Academic Officer                                                                                                  | 4-7   | 7 |
| Early Learning & Language Acquisition                                                                                   | 4     |   |
| Exceptional Student Education & Support                                                                                 | 5     |   |
| Instruction & Interventions                                                                                             | 6     |   |
| Student Support Initiatives                                                                                             | 7     |   |
| Chief Auditor                                                                                                           |       | 8 |
| Chief Facilities Officer                                                                                                | 9     | 9 |
| Chief Financial Officer                                                                                                 | 10    | 0 |
| Chief Human Resources & Equity Officer                                                                                  | 11    | 1 |
| Chief Information Officer                                                                                               | 12    | 2 |
| Chief Portfolio Services Officer                                                                                        | 13    | 3 |
| Chief Public Information Officer                                                                                        | 14    | 4 |
| Chief of Staff                                                                                                          | 1:    | 5 |
| Chief Strategy & Operations Officer                                                                                     | 16-17 | 7 |
| Broward Education Foundation, Business Support Center, Grants Administration, Strategic Implementation & Accountability | 16    |   |
| Food & Nutrition Services, Procurement & Warehousing Services, Student Transportation & Fleet Services                  | 17    |   |

## THE SCHOOL BOARD OF BROWARD COUNTY, FL 2016-2017 ORGANIZATIONAL CHART

**PROPOSED** 

PAY BANDS 'S' & 'E'

PAY BAND 'D'

PAY BANDS 'C' & 'B'