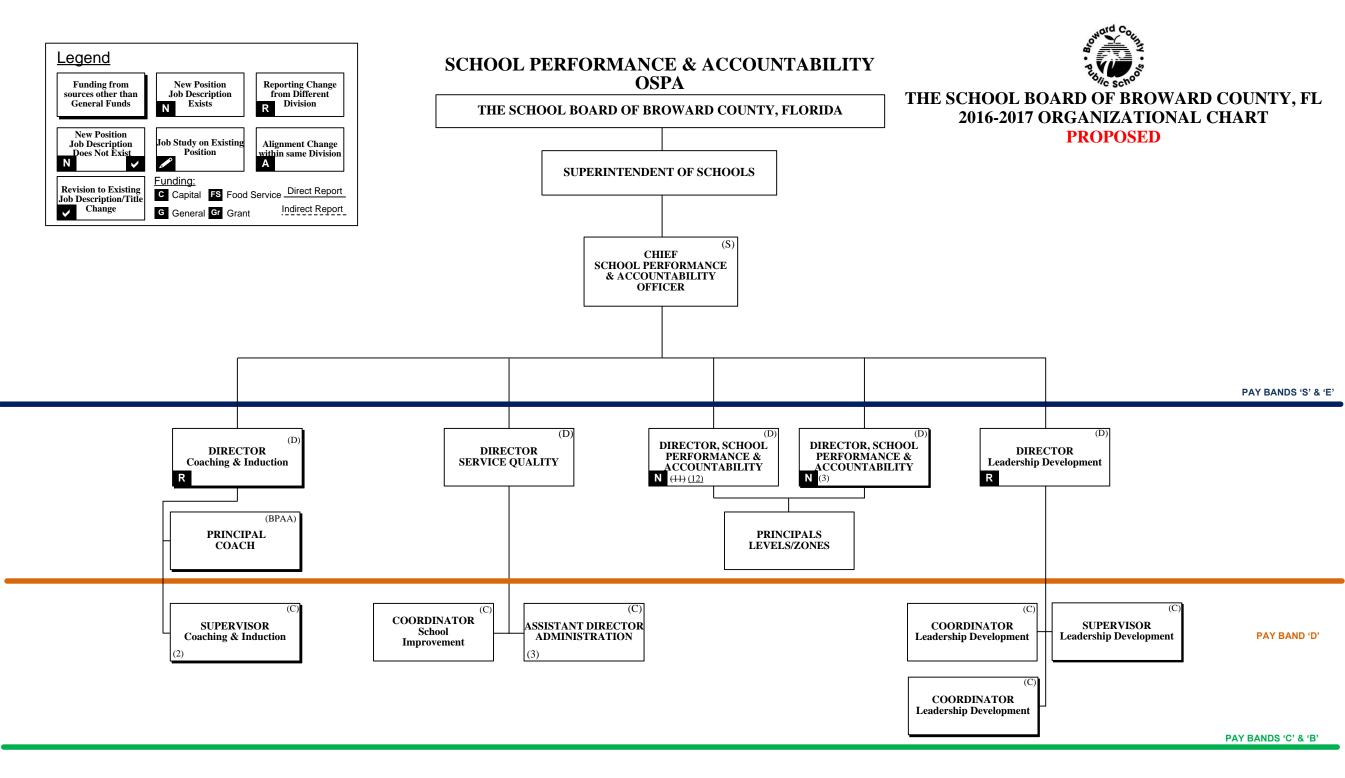

## THE SCHOOL BOARD OF BROWARD COUNTY, FLORIDA 2016-2017 ORGANIZATIONAL CHART

| School Board Appointed Committees & Public Stakeholders                                                                 |       | 1 |
|-------------------------------------------------------------------------------------------------------------------------|-------|---|
| Superintendent of Schools/General Counsel                                                                               |       | 2 |
| Chief School Performance & Accountability Officer                                                                       |       | 3 |
| Chief Academic Officer                                                                                                  | 4-7   | 7 |
| Early Learning & Language Acquisition                                                                                   | 4     |   |
| Exceptional Student Education & Support                                                                                 | 5     |   |
| Instruction & Interventions                                                                                             | 6     |   |
| Student Support Initiatives                                                                                             | 7     |   |
| Chief Auditor                                                                                                           |       | 8 |
| Chief Facilities Officer                                                                                                | 9     | 9 |
| Chief Financial Officer                                                                                                 | 10    | 0 |
| Chief Human Resources & Equity Officer                                                                                  | 11    | 1 |
| Chief Information Officer                                                                                               | 12    | 2 |
| Chief Portfolio Services Officer                                                                                        | 13    | 3 |
| Chief Public Information Officer                                                                                        | 14    | 4 |
| Chief of Staff                                                                                                          | 1:    | 5 |
| Chief Strategy & Operations Officer                                                                                     | 16-17 | 7 |
| Broward Education Foundation, Business Support Center, Grants Administration, Strategic Implementation & Accountability | 16    |   |
| Food & Nutrition Services, Procurement & Warehousing Services, Student Transportation & Fleet Services                  | 17    |   |

## THE SCHOOL BOARD OF BROWARD COUNTY, FL 2016-2017 ORGANIZATIONAL CHART

**PROPOSED** 

PAY BANDS 'S' & 'E'

PAY BAND 'D'

PAY BANDS 'C' & 'B'