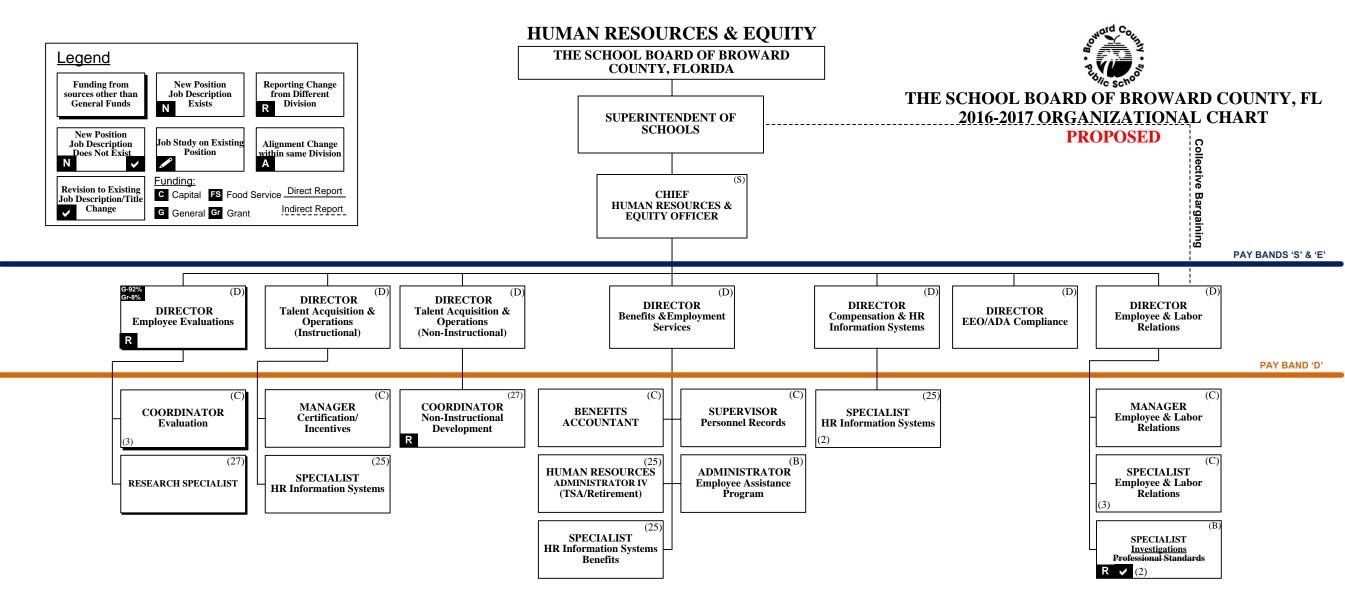

## THE SCHOOL BOARD OF BROWARD COUNTY, FLORIDA 2016-2017 ORGANIZATIONAL CHART

| School Board Appointed Committees & Public Stakeholders                                                                 |       | 1 |
|-------------------------------------------------------------------------------------------------------------------------|-------|---|
| Superintendent of Schools/General Counsel                                                                               |       | 2 |
| Chief School Performance & Accountability Officer                                                                       |       | 3 |
| Chief Academic Officer                                                                                                  | 4-7   | 7 |
| Early Learning & Language Acquisition                                                                                   | 4     |   |
| Exceptional Student Education & Support                                                                                 | 5     |   |
| Instruction & Interventions                                                                                             | 6     |   |
| Student Support Initiatives                                                                                             | 7     |   |
| Chief Auditor                                                                                                           |       | 8 |
| Chief Facilities Officer                                                                                                | 9     | 9 |
| Chief Financial Officer                                                                                                 | 10    | 0 |
| Chief Human Resources & Equity Officer                                                                                  | 11    | 1 |
| Chief Information Officer                                                                                               | 12    | 2 |
| Chief Portfolio Services Officer                                                                                        | 13    | 3 |
| Chief Public Information Officer                                                                                        | 14    | 4 |
| Chief of Staff                                                                                                          | 1:    | 5 |
| Chief Strategy & Operations Officer                                                                                     | 16-17 | 7 |
| Broward Education Foundation, Business Support Center, Grants Administration, Strategic Implementation & Accountability | 16    |   |
| Food & Nutrition Services, Procurement & Warehousing Services, Student Transportation & Fleet Services                  | 17    |   |