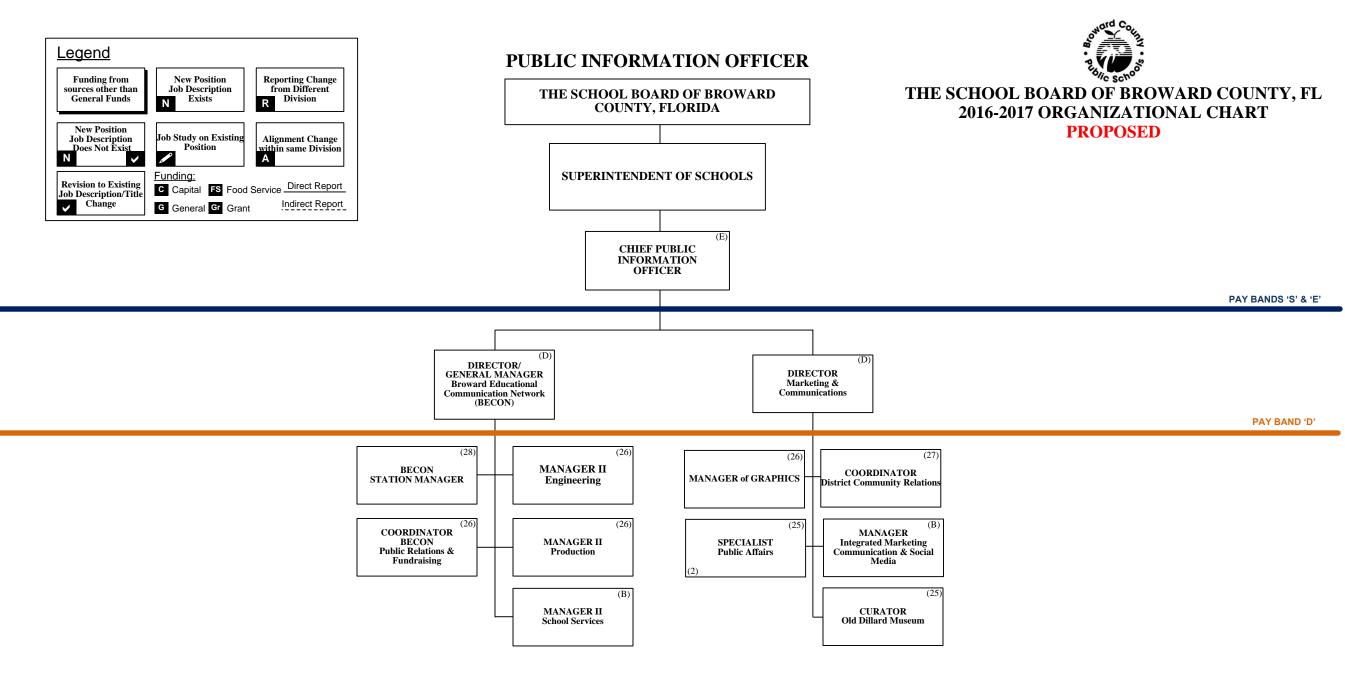

## THE SCHOOL BOARD OF BROWARD COUNTY, FLORIDA 2016-2017 ORGANIZATIONAL CHART

| School Board Appointed Committees & Public Stakeholders                                                                 |       | 1 |
|-------------------------------------------------------------------------------------------------------------------------|-------|---|
| Superintendent of Schools/General Counsel                                                                               |       | 2 |
| Chief School Performance & Accountability Officer                                                                       |       | 3 |
| Chief Academic Officer                                                                                                  | 4-7   | 7 |
| Early Learning & Language Acquisition                                                                                   | 4     |   |
| Exceptional Student Education & Support                                                                                 | 5     |   |
| Instruction & Interventions                                                                                             | 6     |   |
| Student Support Initiatives                                                                                             | 7     |   |
| Chief Auditor                                                                                                           |       | 8 |
| Chief Facilities Officer                                                                                                | 9     | 9 |
| Chief Financial Officer                                                                                                 | 10    | 0 |
| Chief Human Resources & Equity Officer                                                                                  | 11    | 1 |
| Chief Information Officer                                                                                               | 12    | 2 |
| Chief Portfolio Services Officer                                                                                        | 13    | 3 |
| Chief Public Information Officer                                                                                        | 14    | 4 |
| Chief of Staff                                                                                                          | 1:    | 5 |
| Chief Strategy & Operations Officer                                                                                     | 16-17 | 7 |
| Broward Education Foundation, Business Support Center, Grants Administration, Strategic Implementation & Accountability | 16    |   |
| Food & Nutrition Services, Procurement & Warehousing Services, Student Transportation & Fleet Services                  | 17    |   |