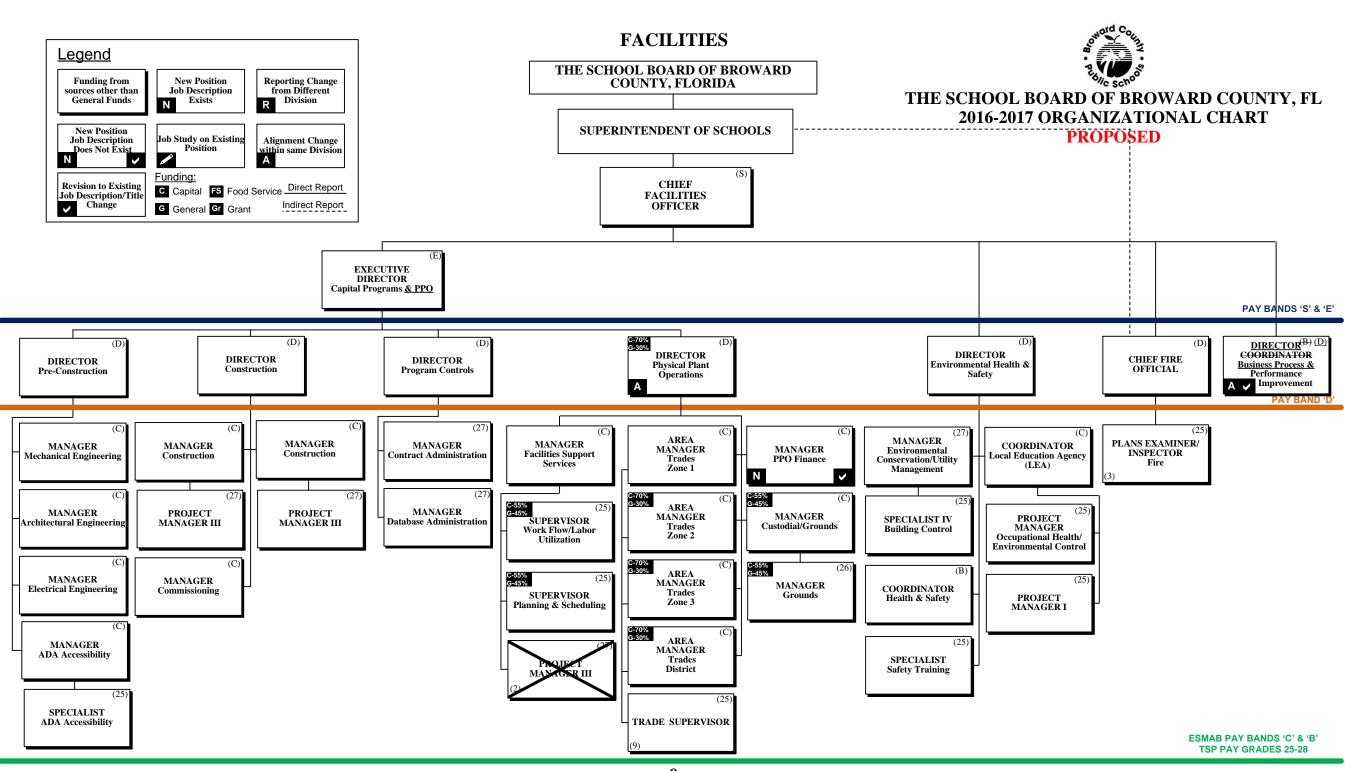

## THE SCHOOL BOARD OF BROWARD COUNTY, FLORIDA 2016-2017 ORGANIZATIONAL CHART

| School Board Appointed Committees & Public Stakeholders                                                                 |       | 1 |
|-------------------------------------------------------------------------------------------------------------------------|-------|---|
| Superintendent of Schools/General Counsel                                                                               |       | 2 |
| Chief School Performance & Accountability Officer                                                                       |       | 3 |
| Chief Academic Officer                                                                                                  | 4-7   | 7 |
| Early Learning & Language Acquisition                                                                                   | 4     |   |
| Exceptional Student Education & Support                                                                                 | 5     |   |
| Instruction & Interventions                                                                                             | 6     |   |
| Student Support Initiatives                                                                                             | 7     |   |
| Chief Auditor                                                                                                           |       | 8 |
| Chief Facilities Officer                                                                                                | 9     | 9 |
| Chief Financial Officer                                                                                                 | 10    | 0 |
| Chief Human Resources & Equity Officer                                                                                  | 11    | 1 |
| Chief Information Officer                                                                                               | 12    | 2 |
| Chief Portfolio Services Officer                                                                                        | 13    | 3 |
| Chief Public Information Officer                                                                                        | 14    | 4 |
| Chief of Staff                                                                                                          | 1:    | 5 |
| Chief Strategy & Operations Officer                                                                                     | 16-17 | 7 |
| Broward Education Foundation, Business Support Center, Grants Administration, Strategic Implementation & Accountability | 16    |   |
| Food & Nutrition Services, Procurement & Warehousing Services, Student Transportation & Fleet Services                  | 17    |   |