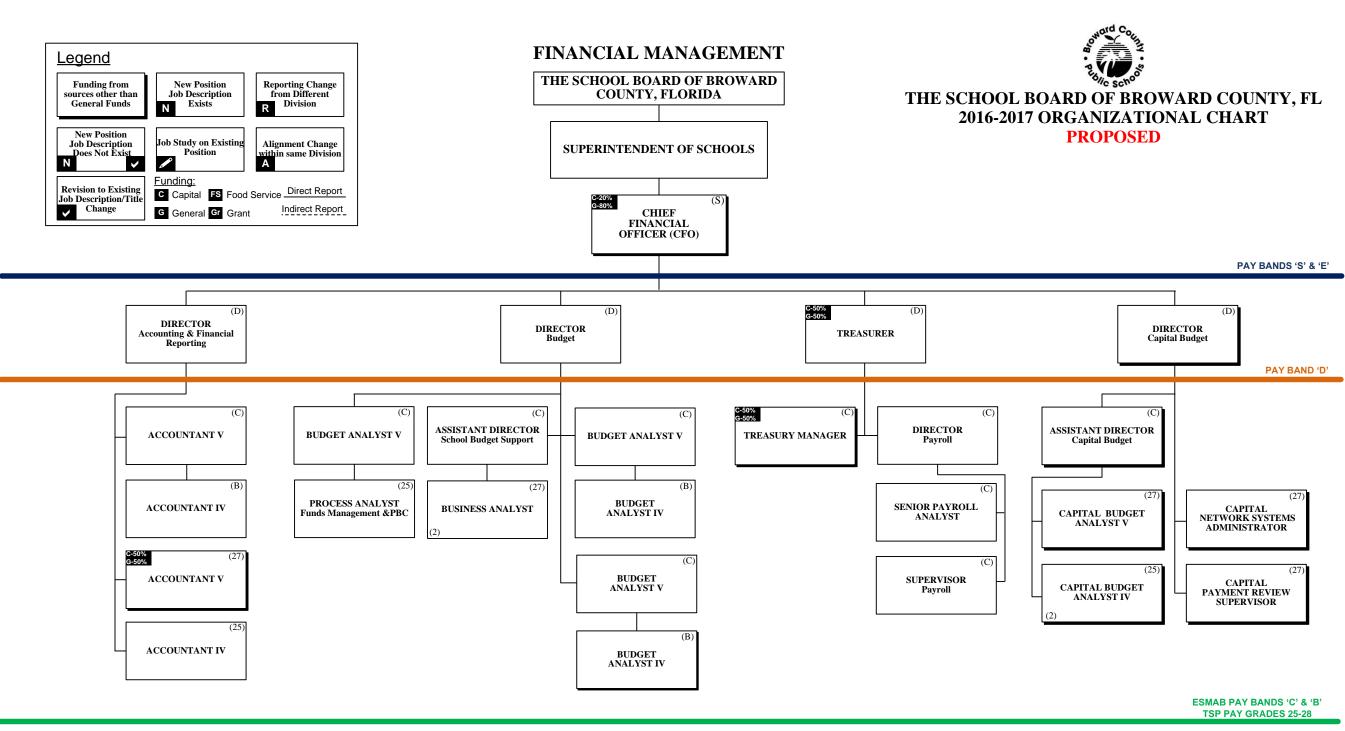

## THE SCHOOL BOARD OF BROWARD COUNTY, FLORIDA 2016-2017 ORGANIZATIONAL CHART

| School Board Appointed Committees & Public Stakeholders                                                                 |       | 1 |
|-------------------------------------------------------------------------------------------------------------------------|-------|---|
| Superintendent of Schools/General Counsel                                                                               |       | 2 |
| Chief School Performance & Accountability Officer                                                                       |       | 3 |
| Chief Academic Officer                                                                                                  | 4-7   | 7 |
| Early Learning & Language Acquisition                                                                                   | 4     |   |
| Exceptional Student Education & Support                                                                                 | 5     |   |
| Instruction & Interventions                                                                                             | 6     |   |
| Student Support Initiatives                                                                                             | 7     |   |
| Chief Auditor                                                                                                           |       | 8 |
| Chief Facilities Officer                                                                                                | 9     | 9 |
| Chief Financial Officer                                                                                                 | 10    | 0 |
| Chief Human Resources & Equity Officer                                                                                  | 11    | 1 |
| Chief Information Officer                                                                                               | 12    | 2 |
| Chief Portfolio Services Officer                                                                                        | 13    | 3 |
| Chief Public Information Officer                                                                                        | 14    | 4 |
| Chief of Staff                                                                                                          | 1:    | 5 |
| Chief Strategy & Operations Officer                                                                                     | 16-17 | 7 |
| Broward Education Foundation, Business Support Center, Grants Administration, Strategic Implementation & Accountability | 16    |   |
| Food & Nutrition Services, Procurement & Warehousing Services, Student Transportation & Fleet Services                  | 17    |   |