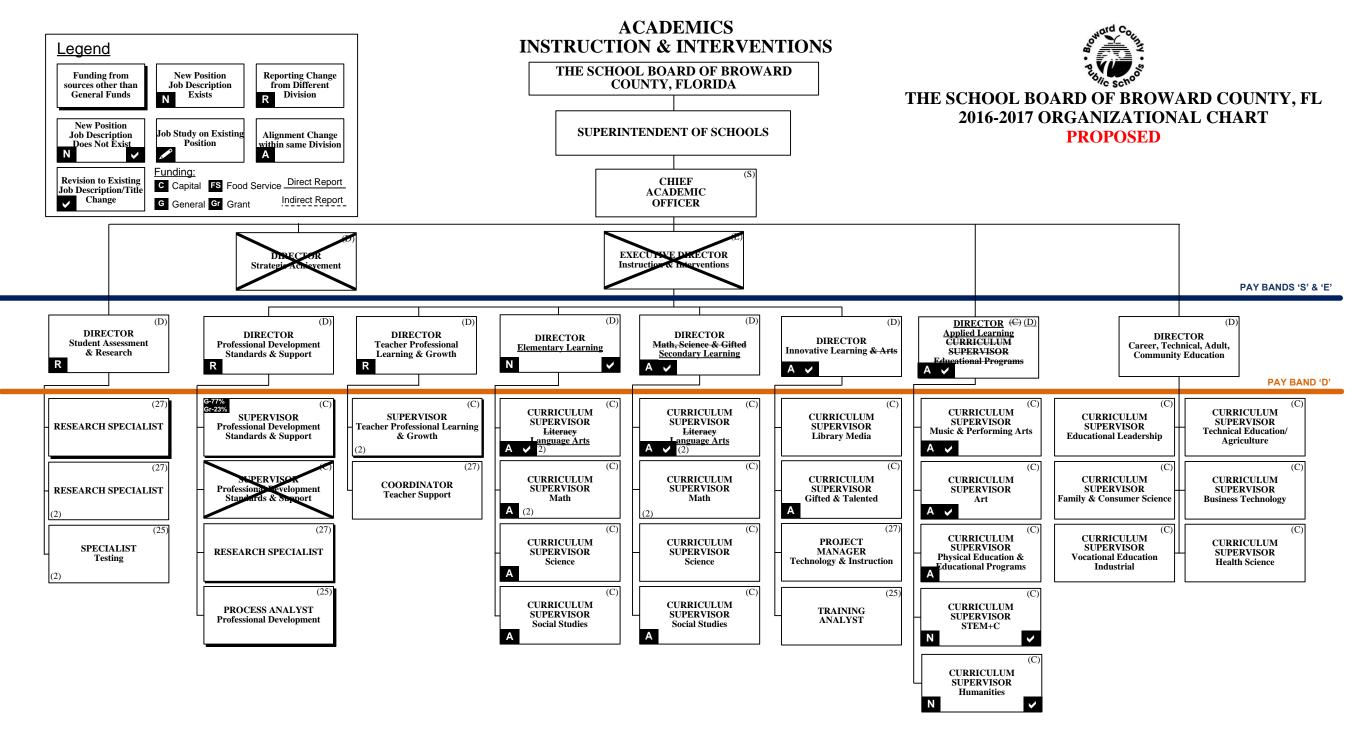

## THE SCHOOL BOARD OF BROWARD COUNTY, FL 2016-2017 ORGANIZATIONAL CHART

**PROPOSED** 

PAY BANDS 'S' & 'E'

PAY BAND 'D'

PAY BANDS 'C' & 'B'